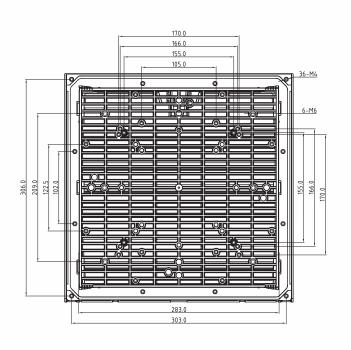

## FILTER KIT FOR 280mm (11.0") Fan

| Part Number          | LFGH280                                                                                                                                                                                |
|----------------------|----------------------------------------------------------------------------------------------------------------------------------------------------------------------------------------|
| Frame Description    | ABS Resin - flame resistant UL94V-0, with UV protection. Vents with screens at 45-degree angle. Includes high foam sealing edge - protection grade IP44-IP54. Snap-fit or screw mount. |
| Filter Mesh Material | Nylon Fiber - synthetic resin, filters to 8 microns.                                                                                                                                   |
| Color                | Gray is standard. Black is available upon request. Minimums may apply.                                                                                                                 |