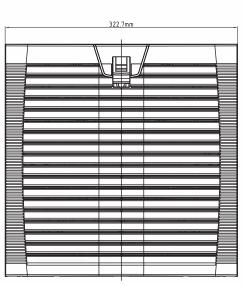

## FILTER KIT FOR 280mm (11.0") Fan

| Part Number          | LFGH280                                                                                                                                                                                |
|----------------------|----------------------------------------------------------------------------------------------------------------------------------------------------------------------------------------|
| Frame Description    | ABS Resin - flame resistant UL94V-0, with UV protection. Vents with screens at 45-degree angle. Includes high foam sealing edge - protection grade IP44-IP54. Snap-fit or screw mount. |
| Filter Mesh Material | Nylon Fiber - synthetic resin, filters to 8 microns.                                                                                                                                   |
| Color                | Gray is standard. Black is available upon request. Minimums may apply.                                                                                                                 |