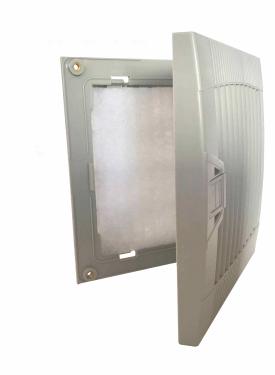

## Louvered Fan Guards (hinged type) Easy Access to Media

## FILTER KIT FOR 280mm (11.0") Fan

| Part Number          | LFGH280                                                                                                                                                                                |
|----------------------|----------------------------------------------------------------------------------------------------------------------------------------------------------------------------------------|
| Frame Description    | ABS Resin - flame resistant UL94V-0, with UV protection. Vents with screens at 45-degree angle. Includes high foam sealing edge - protection grade IP44-IP54. Snap-fit or screw mount. |
| Filter Mesh Material | Nylon Fiber - synthetic resin, filters to 8 microns.                                                                                                                                   |
| Color                | Gray is standard. Black is available upon request. Minimums may apply.                                                                                                                 |