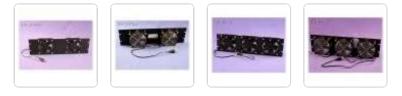

## Fan Panel Assembly PPG Series

- Choice of two or three fan models mounted on a standard width 19" rack panel shipped assembled as shown.
- Front of panel is punched for finger protection and the rear of the fans assembled with metal guards
- Perfect as an exhaust fan panel or when using "push-pull" cooling (ie..unit pulls air out of the rack cabinet)
- Rugged textured black powder paint finish.

Note: Front fan guards are punched into panel - rear fan guards are our standard metal fan guards.

Data subject to change without notice.

© 2012. Hammond Manufacturing Ltd. All rights reserved.