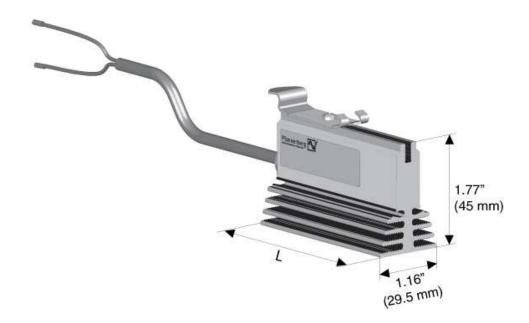

## **Features**

- Designed for use in small enclosure housing or for heating of isolated spots in sensitive areas
- Heating power adjusts to ambient temperature
- Compact design

|          |       | Max.    |      | Ship Wt |
|----------|-------|---------|------|---------|
| Part No. | Watts | Current | L    | lbs     |
| SHGM1410 | 10    | 1       | 1.97 | 0.5     |
| SHGM1420 | 20    | 1.1     | 2.95 | 0.5     |
| SHGM1430 | 30    | 1.2     | 2.95 | 0.5     |

| Operating Voltage:       | 110-250 AC 50/60 Hz                                  |  |
|--------------------------|------------------------------------------------------|--|
| Heating Element:         | Resistor, self regulating                            |  |
| Heating Body:            | Aluminum, black anodised                             |  |
| Max surface temperature: | 10w @ 203°F/95°C 20w @ 239°F/115°C 30w @ 284°F/140°C |  |
| Connection:              | Connecting cable 11.8"                               |  |
| Mounting:                | Din rail 35mm profile                                |  |
| Protection class:        | IP20                                                 |  |
| Approval:                | UL Recognized Component, cUL Recognized Componet, CE |  |