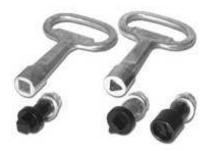

## **Quarter Turn Inserts and Keys**

## **Features**

- For Eclipse and Series 2000 Enclosures
- Field installable inserts replace standard quarter turn slot.
- Available in 7mm square and triangle formats, as well as slotted.
- Maintains NEMA, UL and CSA 12, 4 and 4X ratings.
- Square and triangle inserts provide extra security since standard screw drivers cannot open.
- Keys sold separately from inserts.

| Part No. | Description                  |
|----------|------------------------------|
| 2SQI7    | 7mm square insert, black     |
| 2SQK7    | 7mm square key, fits 2SQI7   |
| 2TRI7    | 7mm triangle insert, black   |
| 2TRK7    | 7mm triangle key, fits 2TRI7 |
| 2SLI     | Slotted insert, black        |