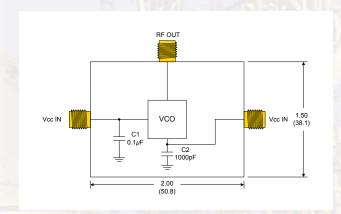

## **Features:**

**Connectors:** Gold Plated SMA Female Connectors

Frequency Range: DC to 6GHz

PCB: 0.062" FR4

**Operating Temperature:** -40°C to +85°C

Crystek's VCO Evaluation boards are a turn key solution to easy stand alone testing. Evaluation boards are constructed using rigid 0.062" FR4 PCB material. Solder down connection method insures that the VCO will receive proper grounding for best testing results. Evaluation boards are available for 0.3" x 0.3" and 0.5" x 0.5" Industrial Standard VCO foot prints. Crystek also produces a line of RF Cables that can be purchased seperately to make connection to equipment an effortless task.