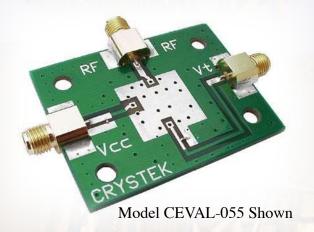

## **Features:**

**Connectors:** Gold Plated SMA Female Connectors

Frequency Range: DC to 6GHz

PCB: 0.062" FR4

**Operating Temperature:** -40°C to +85°C

Crystek's VCO Evaluation boards are a turn key solution to easy stand alone testing. Evaluation boards are constructed using rigid 0.062" FR4 PCB material. Solder down connection method insures that the VCO will receive proper grounding for best testing results. Evaluation boards are available for 0.3" x 0.3" and 0.5" x 0.5" Industrial Standard VCO foot prints. Crystek also produces a line of RF Cables that can be purchased seperately to make connection to equipment an effortless task.

| Part Number | Description                 |
|-------------|-----------------------------|
| CEVAL-033   | 0.3"x 0.3" VCO CVCO33 Model |
| CEVAL-055   | 0.5"x 0.5" VCO CVCO55 Model |