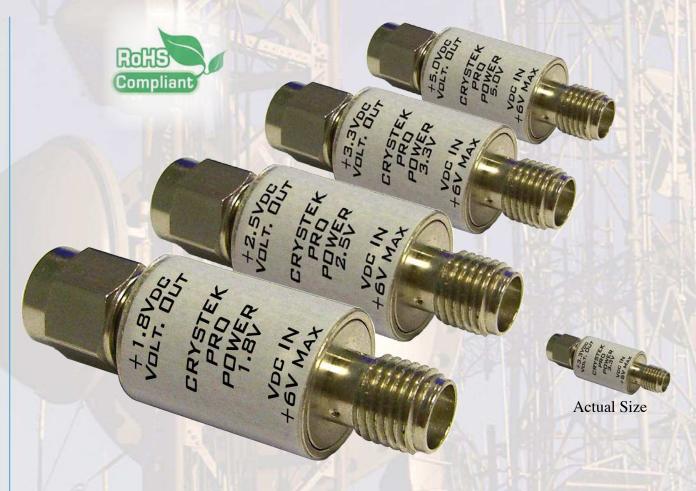

## PRO POWER IN-LINE REGULATOR

Crystek's new PRO POWER Series In-Line Regulators offer DC Voltage Regulation integrated in a rugged SMA housing. Simply connect the +6Vdc wall adapter to the female SMA side using the adapter cable and it will output clean regulated DC at the specified voltage. Available off the shelf in 1.8Vdc, 2.5Vdc, 3.3Vdc and 5.0Vdc. Perfect for Lab use.

## PRO POWER IN-LINE REGULATOR

| Part Number       | Description                                    |
|-------------------|------------------------------------------------|
| PROPOWER-1.8V     | +1.8Vdc In-Line Regulator                      |
| PROPOWER-1.8V-KIT | +1.8Vdc In-Line Regulator, Cable, Wall Adapter |
| PROPOWER-2.5V     | +2.5Vdc In-Line Regulator                      |
| PROPOWER-2.5V-KIT | +2.5Vdc In-Line Regulator, Cable, Wall Adapter |
| PROPOWER-3.3V     | +3.3Vdc In-Line Regulator                      |
| PROPOWER-3.3V-KIT | +3.3Vdc In-Line Regulator, Cable, Wall Adapter |
| PROPOWER-5.0V     | +5.0Vdc In-Line Regulator                      |
| PROPOWER-5.0V-KIT | +5.0Vdc In-Line Regulator, Cable, Wall Adapter |
| CTRAN-600         | 6Vdc (0.6A) Wall Adapter                       |
| CCADP-MM-6        | RG174 Adapter Cable, SMA/2.1mm Male/Male       |