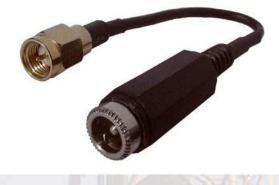

## PRO POWER IN-LINE REGULATOR

| Part Number       | Description                                    |
|-------------------|------------------------------------------------|
| PROPOWER-1.8V     | +1.8Vdc In-Line Regulator                      |
| PROPOWER-1.8V-KIT | +1.8Vdc In-Line Regulator, Cable, Wall Adapter |
| PROPOWER-2.5V     | +2.5Vdc In-Line Regulator                      |
| PROPOWER-2.5V-KIT | +2.5Vdc In-Line Regulator, Cable, Wall Adapter |
| PROPOWER-3.3V     | +3.3Vdc In-Line Regulator                      |
| PROPOWER-3.3V-KIT | +3.3Vdc In-Line Regulator, Cable, Wall Adapter |
| PROPOWER-5.0V     | +5.0Vdc In-Line Regulator                      |
| PROPOWER-5.0V-KIT | +5.0Vdc In-Line Regulator, Cable, Wall Adapter |
| CTRAN-600         | 6Vdc (0.6A) Wall Adapter                       |
| CCADP-MM-6        | RG174 Adapter Cable, SMA/2.1mm Male/Male       |

ORPORATION

Adapter Cable Supplied With Kit

12730 COMMONWEALTH DRIVE • FORT MYERS, FL 33913 PHONE: 239-561-3311 • 800-237-3061 Rev.: B FAX: 239-561-1025 • WWW.CRYSTEK.COM Date: 08-20-08