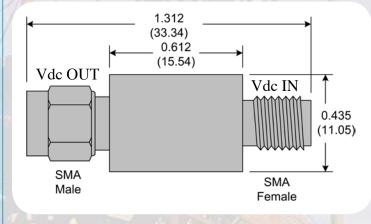

**PRO POWER SPEC:** 

Operating Temp: Storage: Input Voltage:

> (PROPOWER-1.8V) (PROPOWER-2.5V) (PROPOWER-3.3V) (PROPOWER-5.0V)

Output Voltage: Output Current: Output VoltageTolerance: -40°C to 85°C -45°C to 90°C

+2.3Vdc Min.,+6Vdc Max. +3.0Vdc Min.,+6Vdc Max. +3.8Vdc Min.,+6Vdc Max. +5.5Vdc Min.,+6Vdc Max. Per PN Selection 250 mA Max +/- 1% Max

**Caution:** Care must be taken when using unspecified Wall adapters as unloaded voltage may exceed specified input voltage resulting in regulator damage.