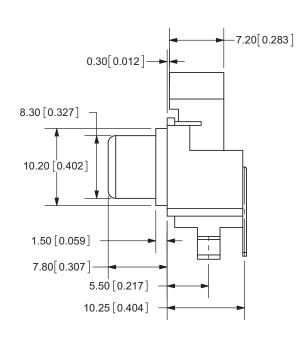

## **MECHANICAL DRAWING**

TOLERANCE:

|                        | MATERIAL | PLATING |
|------------------------|----------|---------|
| barrel terminal (1, 3) | bronze   | nickel  |
| center terminal (2, 4) | bronze   | tin     |
| insulator (X1, X2)     | PBT      |         |
| housing                | ABS      |         |