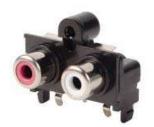

# SERIES: RCJ-21XX | DESCRIPTION: RCA JACK

#### **FEATURES**

- · through hole
- mounting tab
- metal bushing

input 1 = redinput 2 = black