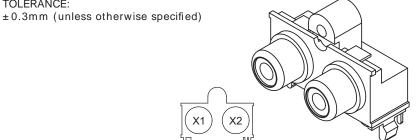

## **MECHANICAL DRAWING**

TOLERANCE:

|                        | MATERIAL | PLATING |
|------------------------|----------|---------|
| barrel terminal (1, 3) | bronze   | nickel  |
| center terminal (2, 4) | bronze   | tin     |
| insulator (X1, X2)     | PBT      |         |
| housing                | ABS      |         |