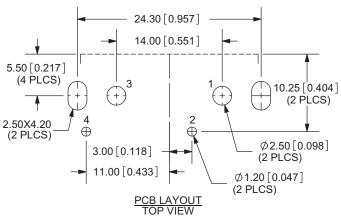

## **MECHANICAL DRAWING**

TOLERANCE:

|                        | MATERIAL | PLATING |
|------------------------|----------|---------|
| barrel terminal (1, 3) | bronze   | nickel  |
| center terminal (2, 4) | bronze   | tin     |
| insulator (X1, X2)     | PBT      |         |
| housing                | ABS      |         |