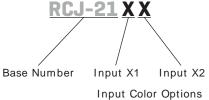

# **PART NUMBER KEY**

1 = black

2 = red

3 = white

4 = yellow

5 = blue

6 = green

Example part number: RCJ-2121