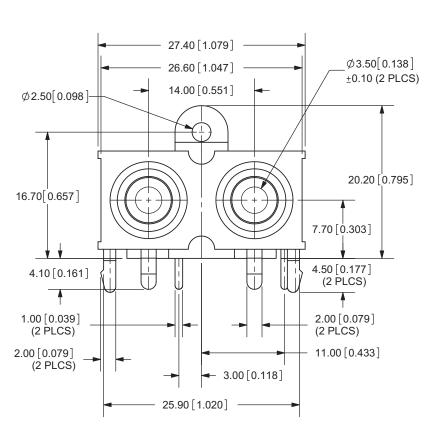

## **MECHANICAL DRAWING**

TOLERANCE:

|                        | MATERIAL | PLATING |
|------------------------|----------|---------|
| barrel terminal (1, 3) | bronze   | nickel  |
| center terminal (2, 4) | bronze   | tin     |
| insulator (X1, X2)     | PBT      |         |
| housing                | ABS      |         |