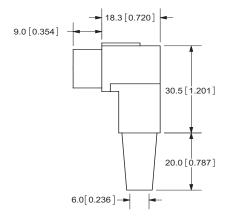

### **MECHANICAL DRAWINGS**

units: mm[inches]

TOLERANCE: ±0.2mm

|                 | MATERIAL     | PLATING |
|-----------------|--------------|---------|
| pins            | brass        | nickel  |
| shell contact 1 | steel        | nickel  |
| shell contact 2 | steel        | nickel  |
| сар             | polyethylene |         |
| insulator       | ABS resin    |         |
| cable protector | PVC          |         |
|                 |              |         |