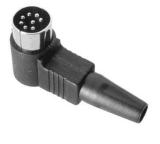

# SERIES: SDR | DESCRIPTION: STANDARD DIN CONNECTOR

#### FEATURES

- right angle
- metal bushing
- strain relief