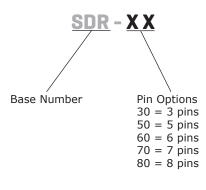

# SERIES: SDR | DESCRIPTION: STANDARD DIN CONNECTOR

#### FEATURES

- right angle
- metal bushing
- strain relief





## **PART NUMBER KEY**



# **SPECIFICATIONS**

| parameter             | conditions/description | min | typ   | max | units  |
|-----------------------|------------------------|-----|-------|-----|--------|
| rated input voltage   |                        |     | 100   |     | Vac    |
| rated input current   |                        |     |       | 1   | А      |
| contact resistance    |                        |     |       | 30  | mΩ     |
| insulation resistance | at 500 Vdc             | 100 |       |     | MΩ     |
| voltage withstand     | for 1 minute           |     |       | 250 | Vac    |
| operating temperature |                        | -20 |       | 70  | °C     |
| life                  |                        |     | 5,000 |     | cycles |

.....

### **MECHANICAL DRAWINGS**

units: mm[inches]