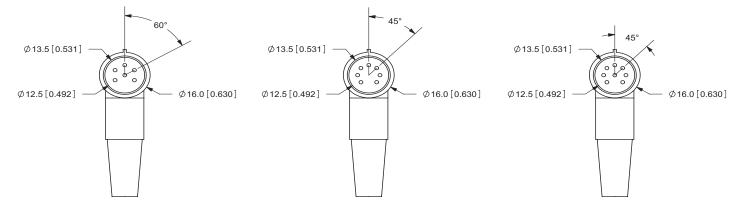

withstand     | for 1 minute           |     |       | 250 | Vac    |
| operating temperature |                        | -20 |       | 70  | °C     |
| life                  |                        |     | 5,000 |     | cycles |

.....

### **MECHANICAL DRAWINGS**

units: mm[inches]

TOLERANCE: ±0.2mm

|                 | MATERIAL     | PLATING |
|-----------------|--------------|---------|
| pins            | brass        | nickel  |
| shell contact 1 | steel        | nickel  |
| shell contact 2 | steel        | nickel  |
| сар             | polyethylene |         |
| insulator       | ABS resin    |         |
| cable protector | PVC          |         |
|                 |              |         |





**SDR-50** 



0

Ø13.5[0.531]

Ø12.5[0.492]



SDR-60

.....



**SDR-80** 

.....



#### **REVISION HISTORY**

| rev. | description          | date       |  |
|------|----------------------|------------|--|
| 1.0  | initial release      | 09/01/2006 |  |
| 1.01 | new template applied | 01/30/2012 |  |

The revision history provided is for informational purposes only and is believed to be accurate.



.....

Headquarters 20050 SW 112th Ave. Tualatin, OR 97062 800.275.4899

Fax 503.612.2383 **cui**.com techsupport@cui.com

CUI offers a one (1) year limited warranty. Complete warranty information is listed on our website.

.....

CUI reserves the right to make changes to the product at any time without notice. Information provided by CUI is believed to be accurate and reliable. However, no responsibility is assumed by CUI for its use, nor for any infringements of patents o