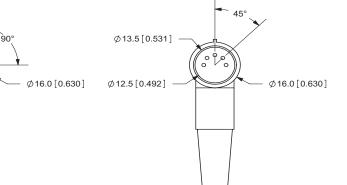

### **MECHANICAL DRAWINGS**

units: mm[inches]

TOLERANCE: ±0.2mm

|                 | MATERIAL     | PLATING |
|-----------------|--------------|---------|
| pins            | brass        | nickel  |
| shell contact 1 | steel        | nickel  |
| shell contact 2 | steel        | nickel  |
| сар             | polyethylene |         |
| insulator       | ABS resin    |         |
| cable protector | PVC          |         |
|                 |              |         |