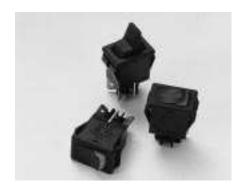

## 611/621-Series

The miniature 611/621-Series switches are double insulated and available in single or double pole. These snap-in mounting style switches are available with paddle, rocker or Visi-Rocker type actuators. A variety of terminations are offered with ratings through 11 amps. International approvals are also available.