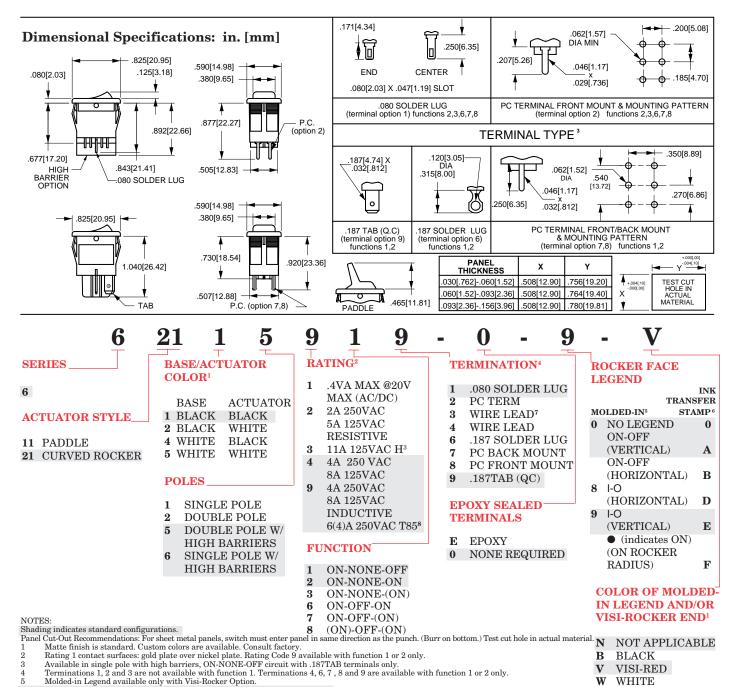

## **Specifications**

- Certifications\*: UL, CSA, VDE, TUV, SEMKO, DEMKO, SEV, NEMKO,
- Dielectric Strength: 1,000V (minimum)
- Insulation Resistance: 100 Megohms (minimum)
- Base Material: Nylon • Actuator Material: Nylon
- \* Due to ongoing technological advances, consult factory for certification specifics.

White is standard with dark actuators; black is standard with light actuators. Termination 3 available with rating 2 only - 18 gauge wire used. Rating 9 using Termination 1 or 2 is rated T55 only.

6

WHITE