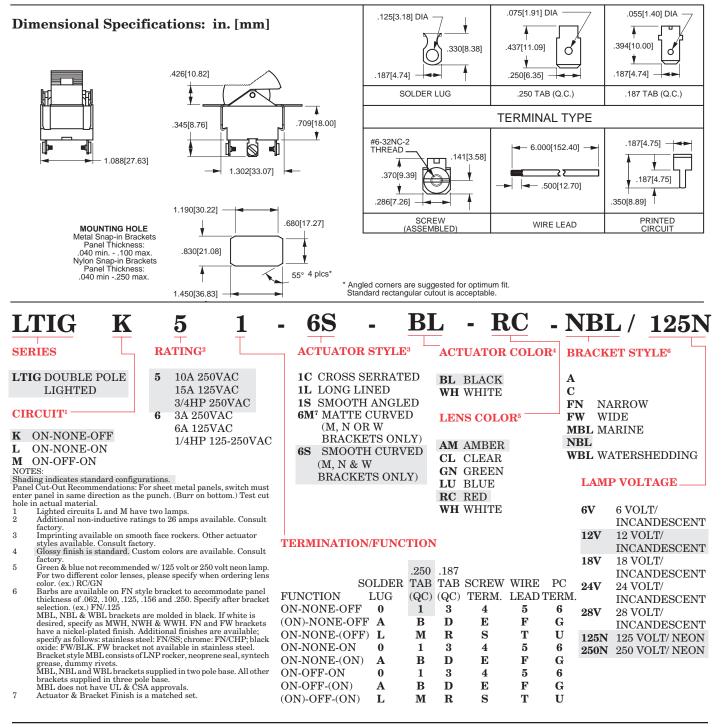

#### **Specifications**

- Certifications\*: UL, CSA
- $\bullet \, Dielectric\, Strength; 1,000V(minimum) \\$
- Insulation Resistance: 100 Megohms (minimum)
  - Base Material: Phenolic
- •Actuator Material: Nylon
- Bezel Material: Nylon or Steel