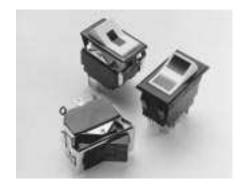

### **LTIG-Series**

The LTIG-Series Tippette rocker switches are lighted, double pole and AC rated up to 26 amps. A variety of circuits, colors, terminations and lamp voltages are available.