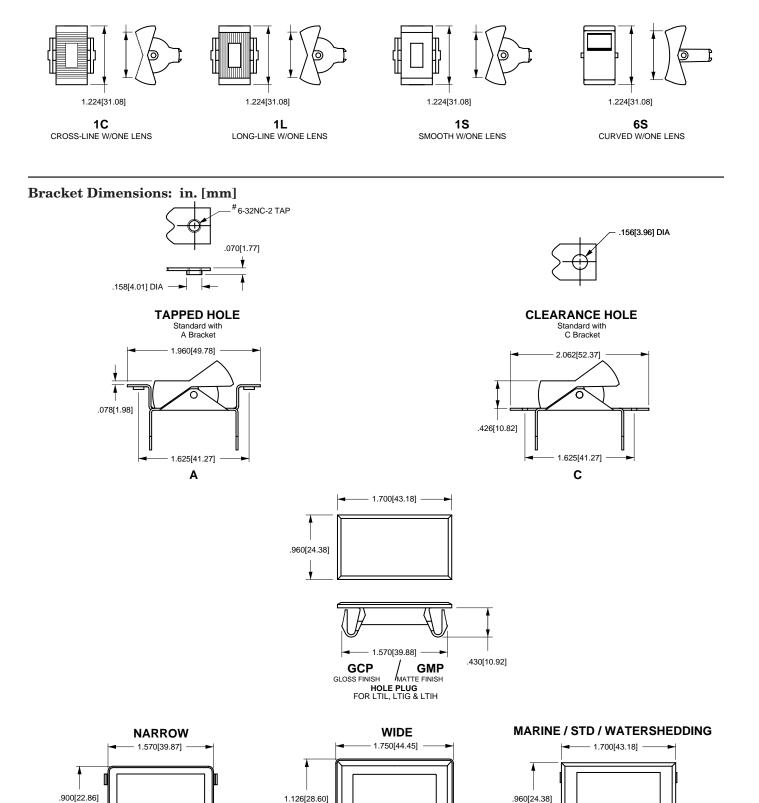

## CARLINGSWITCH

MBL, NBL, WBL BLACK NYLON, SNAP-IN

## Actuator Style/Dimensions: in. [mm]

FN

METAL, SNAP-IN

Carlingswitch, Inc. (860) 793-9281 • Carlingswitch, LTD. Int + 44 1392-364422 • Carlingswitch Asia-Pacific, LTD. Int + 852-2737-2277 47

FW

METAL, SNAP-IN