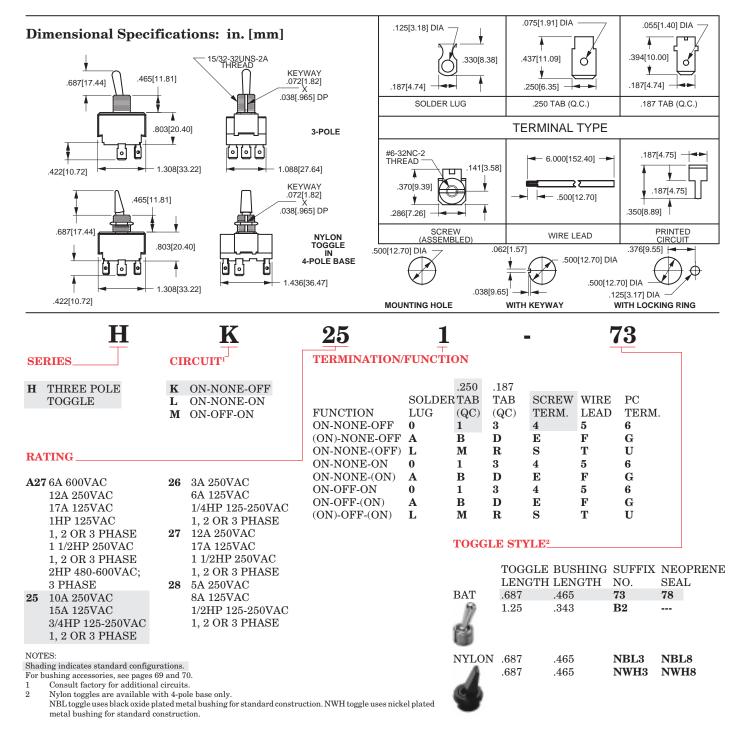

## **H-Series**

The H-Series toggle switches are heavyduty, high voltage, high amperage, threepole switches. These switches have a slow-make, slow-break contact mechanism, are AC rated to 600V, and are available in a wide range of ratings, circuits, terminations and bushing/toggle configurations.

## Specifications

- Certifications\*: UL, CSA,
- Dielectric Strength: 1,000 V(minimum)
- Insulation Resistance: 100 Megohms (minimum)
- Base Material: Phenolic
- Actuator Material: Brass/Nickel Plate or Polycarbonate
- Bushing Material: Brass/Nickel Plate