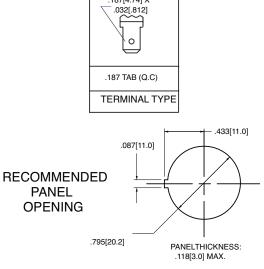

# **RR/LRR-Series** Rounded Rocker Switches

Carling Technologies' RR and LRR-Series round rocker switches feature a unique sculpted rocker design, and electrical ratings up to 12A 125VAC, 10A 250VAC. The RR Series is available with custom imprinting, and the lighted LRR-Series can be wired to accommodate dependent or independent, illumination, neon or incandescent lamps, with red, green, amber or white translucent rockers. Installation is a snap, as this switch fits industry standard cutouts.