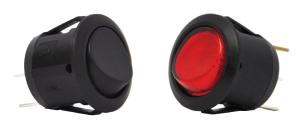

# **RR/LRR-Series** Rounded Rocker Switches

Carling Technologies' RR and LRR-Series round rocker switches feature a unique sculpted rocker design, and electrical ratings up to 12A 125VAC, 10A 250VAC. The RR Series is available with custom imprinting, and the lighted LRR-Series can be wired to accommodate dependent or independent, illumination, neon or incandescent lamps, with red, green, amber or white translucent rockers. Installation is a snap, as this switch fits industry standard cutouts.

This switch is ideal for many applications including Appliance, Vacuum cleaners, Office Automation, Food Service, Audio Visual, and Test and Measurement.