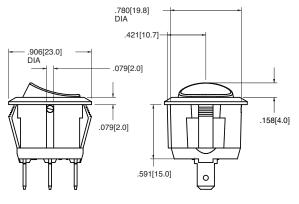

# **RR/LRR-Series** Rounded Rocker Switches

Carling Technologies' RR and LRR-Series round rocker switches feature a unique sculpted rocker design, and electrical ratings up to 12A 125VAC, 10A 250VAC. The RR Series is available with custom imprinting, and the lighted LRR-Series can be wired to accommodate dependent or independent, illumination, neon or incandescent lamps, with red, green, amber or white translucent rockers. Installation is a snap, as this switch fits industry standard cutouts.