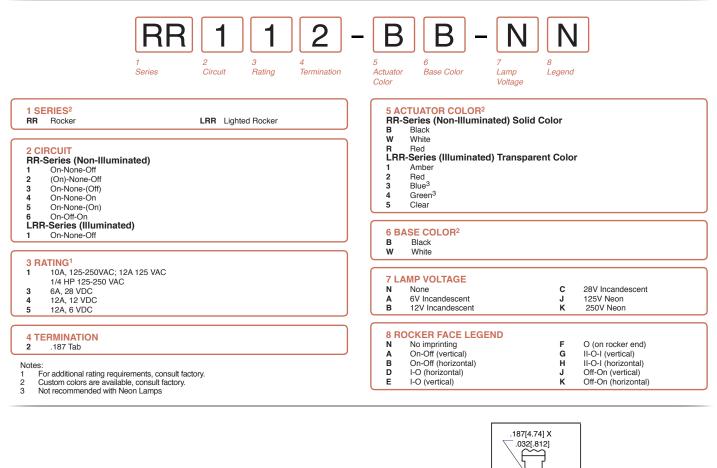

# **RR/LRR-Series** Rounded Rocker Switches

Carling Technologies' RR and LRR-Series round rocker switches feature a unique sculpted rocker design, and electrical ratings up to 12A 125VAC, 10A 250VAC. The RR Series is available with custom imprinting, and the lighted LRR-Series can be wired to accommodate dependent or independent, illumination, neon or incandescent lamps, with red, green, amber or white translucent rockers. Installation is a snap, as this switch fits industry standard cutouts.